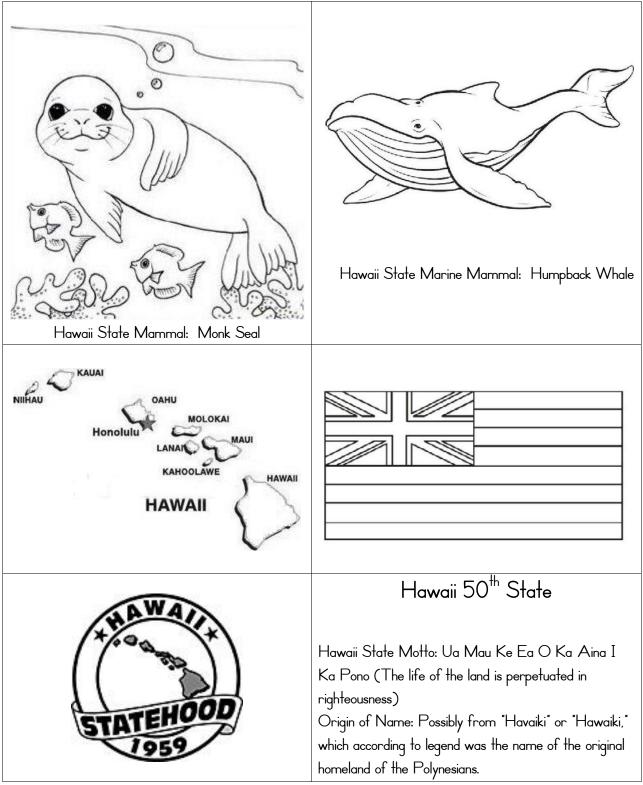

|                                       | State Bird       | State Flower                                                |               | State Tree                                                                                                                                                                                                                                                                                                                                                                                                                                                                                                                                                                                                                                                                                                                                                                                                                                                                                                                                                                                                                                                                                                                                                                                                                                                                                                                                                                                                                                                                                                                                                                                                                                                                                                                                                                                                                                                                                                                                                                                                                                                                                                                     |                                                                                                                |                                    |                      |              |            |                     |          |
|---------------------------------------|------------------|-------------------------------------------------------------|---------------|--------------------------------------------------------------------------------------------------------------------------------------------------------------------------------------------------------------------------------------------------------------------------------------------------------------------------------------------------------------------------------------------------------------------------------------------------------------------------------------------------------------------------------------------------------------------------------------------------------------------------------------------------------------------------------------------------------------------------------------------------------------------------------------------------------------------------------------------------------------------------------------------------------------------------------------------------------------------------------------------------------------------------------------------------------------------------------------------------------------------------------------------------------------------------------------------------------------------------------------------------------------------------------------------------------------------------------------------------------------------------------------------------------------------------------------------------------------------------------------------------------------------------------------------------------------------------------------------------------------------------------------------------------------------------------------------------------------------------------------------------------------------------------------------------------------------------------------------------------------------------------------------------------------------------------------------------------------------------------------------------------------------------------------------------------------------------------------------------------------------------------|----------------------------------------------------------------------------------------------------------------|------------------------------------|----------------------|--------------|------------|---------------------|----------|
| In 1957, the Nene<br>(pronounced nay- |                  | In 1988, The pua aloalo, or <mark>yellow</mark><br>hibiscus |               | The kukui tree ( <i>Aleurites</i><br><i>Moluccana</i> ) was designated the                                                                                                                                                                                                                                                                                                                                                                                                                                                                                                                                                                                                                                                                                                                                                                                                                                                                                                                                                                                                                                                                                                                                                                                                                                                                                                                                                                                                                                                                                                                                                                                                                                                                                                                                                                                                                                                                                                                                                                                                                                                     |                                                                                                                |                                    |                      |              |            |                     |          |
|                                       |                  |                                                             |               |                                                                                                                                                                                                                                                                                                                                                                                                                                                                                                                                                                                                                                                                                                                                                                                                                                                                                                                                                                                                                                                                                                                                                                                                                                                                                                                                                                                                                                                                                                                                                                                                                                                                                                                                                                                                                                                                                                                                                                                                                                                                                                                                |                                                                                                                | r                                  | nay) also called the | (Hibiscus    |            | state               | tree of  |
| Hawaiian Goose was chosen the         |                  | brackenridgei)<br>was designated                            |               | Hawaii in 1959.<br>The kukui tree is                                                                                                                                                                                                                                                                                                                                                                                                                                                                                                                                                                                                                                                                                                                                                                                                                                                                                                                                                                                                                                                                                                                                                                                                                                                                                                                                                                                                                                                                                                                                                                                                                                                                                                                                                                                                                                                                                                                                                                                                                                                                                           |                                                                                                                |                                    |                      |              |            |                     |          |
| state bird. The Nene is found in      |                  |                                                             |               |                                                                                                                                                                                                                                                                                                                                                                                                                                                                                                                                                                                                                                                                                                                                                                                                                                                                                                                                                                                                                                                                                                                                                                                                                                                                                                                                                                                                                                                                                                                                                                                                                                                                                                                                                                                                                                                                                                                                                                                                                                                                                                                                |                                                                                                                |                                    |                      |              |            |                     |          |
| the wild on all of the islands except |                  | the state flower.                                           |               | not no                                                                                                                                                                                                                                                                                                                                                                                                                                                                                                                                                                                                                                                                                                                                                                                                                                                                                                                                                                                                                                                                                                                                                                                                                                                                                                                                                                                                                                                                                                                                                                                                                                                                                                                                                                                                                                                                                                                                                                                                                                                                                                                         | ative to                                                                                                       |                                    |                      |              |            |                     |          |
| for Oahu                              |                  | The yellow hibiscus is native to the                        |               | Hawa                                                                                                                                                                                                                                                                                                                                                                                                                                                                                                                                                                                                                                                                                                                                                                                                                                                                                                                                                                                                                                                                                                                                                                                                                                                                                                                                                                                                                                                                                                                                                                                                                                                                                                                                                                                                                                                                                                                                                                                                                                                                                                                           | aii                                                                                                            |                                    |                      |              |            |                     |          |
|                                       |                  | Hawaiian Islands.                                           |               | (originating in Polynesia). The<br>nuts of this tree provided the<br>ancient Hawaiians with light, oil,<br>and medicine.                                                                                                                                                                                                                                                                                                                                                                                                                                                                                                                                                                                                                                                                                                                                                                                                                                                                                                                                                                                                                                                                                                                                                                                                                                                                                                                                                                                                                                                                                                                                                                                                                                                                                                                                                                                                                                                                                                                                                                                                       |                                                                                                                |                                    |                      |              |            |                     |          |
|                                       |                  |                                                             |               |                                                                                                                                                                                                                                                                                                                                                                                                                                                                                                                                                                                                                                                                                                                                                                                                                                                                                                                                                                                                                                                                                                                                                                                                                                                                                                                                                                                                                                                                                                                                                                                                                                                                                                                                                                                                                                                                                                                                                                                                                                                                                                                                |                                                                                                                | State Fish                         |                      | State Mammal |            | State Marine Mammal |          |
|                                       |                  |                                                             |               |                                                                                                                                                                                                                                                                                                                                                                                                                                                                                                                                                                                                                                                                                                                                                                                                                                                                                                                                                                                                                                                                                                                                                                                                                                                                                                                                                                                                                                                                                                                                                                                                                                                                                                                                                                                                                                                                                                                                                                                                                                                                                                                                |                                                                                                                | In 1985, the Humuhumunukunuku      |                      |              | The        | -                   | In 1979, |
|                                       |                  |                                                             |               |                                                                                                                                                                                                                                                                                                                                                                                                                                                                                                                                                                                                                                                                                                                                                                                                                                                                                                                                                                                                                                                                                                                                                                                                                                                                                                                                                                                                                                                                                                                                                                                                                                                                                                                                                                                                                                                                                                                                                                                                                                                                                                                                |                                                                                                                | apua'a also called the rectangular |                      |              | endangered |                     | the      |
| trigger fish, or Hawaiian trigger     |                  |                                                             | Hawaiian monk |                                                                                                                                                                                                                                                                                                                                                                                                                                                                                                                                                                                                                                                                                                                                                                                                                                                                                                                                                                                                                                                                                                                                                                                                                                                                                                                                                                                                                                                                                                                                                                                                                                                                                                                                                                                                                                                                                                                                                                                                                                                                                                                                | humpback                                                                                                       |                                    |                      |              |            |                     |          |
|                                       | fish, was        |                                                             | seal was      |                                                                                                                                                                                                                                                                                                                                                                                                                                                                                                                                                                                                                                                                                                                                                                                                                                                                                                                                                                                                                                                                                                                                                                                                                                                                                                                                                                                                                                                                                                                                                                                                                                                                                                                                                                                                                                                                                                                                                                                                                                                                                                                                | whale was                                                                                                      |                                    |                      |              |            |                     |          |
|                                       | designated       | 10 M                                                        | recognized as | designated the state m                                                                                                                                                                                                                                                                                                                                                                                                                                                                                                                                                                                                                                                                                                                                                                                                                                                                                                                                                                                                                                                                                                                                                                                                                                                                                                                                                                                                                                                                                                                                                                                                                                                                                                                                                                                                                                                                                                                                                                                                                                                                                                         | narine                                                                                                         |                                    |                      |              |            |                     |          |
|                                       | the official     |                                                             | an official   | mammal.                                                                                                                                                                                                                                                                                                                                                                                                                                                                                                                                                                                                                                                                                                                                                                                                                                                                                                                                                                                                                                                                                                                                                                                                                                                                                                                                                                                                                                                                                                                                                                                                                                                                                                                                                                                                                                                                                                                                                                                                                                                                                                                        |                                                                                                                |                                    |                      |              |            |                     |          |
|                                       | state.           |                                                             | mammal        |                                                                                                                                                                                                                                                                                                                                                                                                                                                                                                                                                                                                                                                                                                                                                                                                                                                                                                                                                                                                                                                                                                                                                                                                                                                                                                                                                                                                                                                                                                                                                                                                                                                                                                                                                                                                                                                                                                                                                                                                                                                                                                                                |                                                                                                                |                                    |                      |              |            |                     |          |
|                                       |                  | symbol of the state in 2008.                                |               |                                                                                                                                                                                                                                                                                                                                                                                                                                                                                                                                                                                                                                                                                                                                                                                                                                                                                                                                                                                                                                                                                                                                                                                                                                                                                                                                                                                                                                                                                                                                                                                                                                                                                                                                                                                                                                                                                                                                                                                                                                                                                                                                |                                                                                                                |                                    |                      |              |            |                     |          |
| State Gemstone                        |                  | State Butterfly                                             |               |                                                                                                                                                                                                                                                                                                                                                                                                                                                                                                                                                                                                                                                                                                                                                                                                                                                                                                                                                                                                                                                                                                                                                                                                                                                                                                                                                                                                                                                                                                                                                                                                                                                                                                                                                                                                                                                                                                                                                                                                                                                                                                                                |                                                                                                                |                                    |                      |              |            |                     |          |
|                                       | In 1987, black   | In 2009, the Kam                                            | ehameha       |                                                                                                                                                                                                                                                                                                                                                                                                                                                                                                                                                                                                                                                                                                                                                                                                                                                                                                                                                                                                                                                                                                                                                                                                                                                                                                                                                                                                                                                                                                                                                                                                                                                                                                                                                                                                                                                                                                                                                                                                                                                                                                                                |                                                                                                                |                                    |                      |              |            |                     |          |
|                                       | coral was        |                                                             | butterfly     |                                                                                                                                                                                                                                                                                                                                                                                                                                                                                                                                                                                                                                                                                                                                                                                                                                                                                                                                                                                                                                                                                                                                                                                                                                                                                                                                                                                                                                                                                                                                                                                                                                                                                                                                                                                                                                                                                                                                                                                                                                                                                                                                |                                                                                                                |                                    |                      |              |            |                     |          |
| SX7                                   | 🧹 adopted as     |                                                             | was           | Serie A                                                                                                                                                                                                                                                                                                                                                                                                                                                                                                                                                                                                                                                                                                                                                                                                                                                                                                                                                                                                                                                                                                                                                                                                                                                                                                                                                                                                                                                                                                                                                                                                                                                                                                                                                                                                                                                                                                                                                                                                                                                                                                                        | to a                                                                                                           |                                    |                      |              |            |                     |          |
|                                       | 🔪 the state gem  |                                                             | adopted as    |                                                                                                                                                                                                                                                                                                                                                                                                                                                                                                                                                                                                                                                                                                                                                                                                                                                                                                                                                                                                                                                                                                                                                                                                                                                                                                                                                                                                                                                                                                                                                                                                                                                                                                                                                                                                                                                                                                                                                                                                                                                                                                                                | 25                                                                                                             |                                    |                      |              |            |                     |          |
| A A                                   | 🦉 on. Black      |                                                             | the state     |                                                                                                                                                                                                                                                                                                                                                                                                                                                                                                                                                                                                                                                                                                                                                                                                                                                                                                                                                                                                                                                                                                                                                                                                                                                                                                                                                                                                                                                                                                                                                                                                                                                                                                                                                                                                                                                                                                                                                                                                                                                                                                                                | S Sta                                                                                                          |                                    |                      |              |            |                     |          |
| XXX                                   | 🥳 coral grows in |                                                             | butterfly.    |                                                                                                                                                                                                                                                                                                                                                                                                                                                                                                                                                                                                                                                                                                                                                                                                                                                                                                                                                                                                                                                                                                                                                                                                                                                                                                                                                                                                                                                                                                                                                                                                                                                                                                                                                                                                                                                                                                                                                                                                                                                                                                                                | The second s |                                    |                      |              |            |                     |          |
| I SAL TAM                             | 🚺 Hawaii's       |                                                             | This          | The second secon | n - in-                                                                                                        |                                    |                      |              |            |                     |          |
| offshore waters.                      |                  | butterfly is native to Hawaii.                              |               |                                                                                                                                                                                                                                                                                                                                                                                                                                                                                                                                                                                                                                                                                                                                                                                                                                                                                                                                                                                                                                                                                                                                                                                                                                                                                                                                                                                                                                                                                                                                                                                                                                                                                                                                                                                                                                                                                                                                                                                                                                                                                                                                |                                                                                                                |                                    |                      |              |            |                     |          |