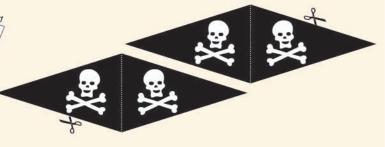

Have an adult help you assemble the straw mast to top your pirate pizza!

## YOU WILL NEED:

Red and black craft paper, Glue stick or two sided tape, Scissors, 2 Drinking straws or wooden skewers

## **DIRECTIONS:**

- 1. Cut two 6"x4" pieces of red craft paper.
- 2. Create a small hole at the center of the top and bottom. Push straw or skewer through holes.
- 3. Cut the flags from this page, fold and glue to attach to the top of the straw or skewer.
- 4. Plant the finished mast in the center of your pirate pizza.