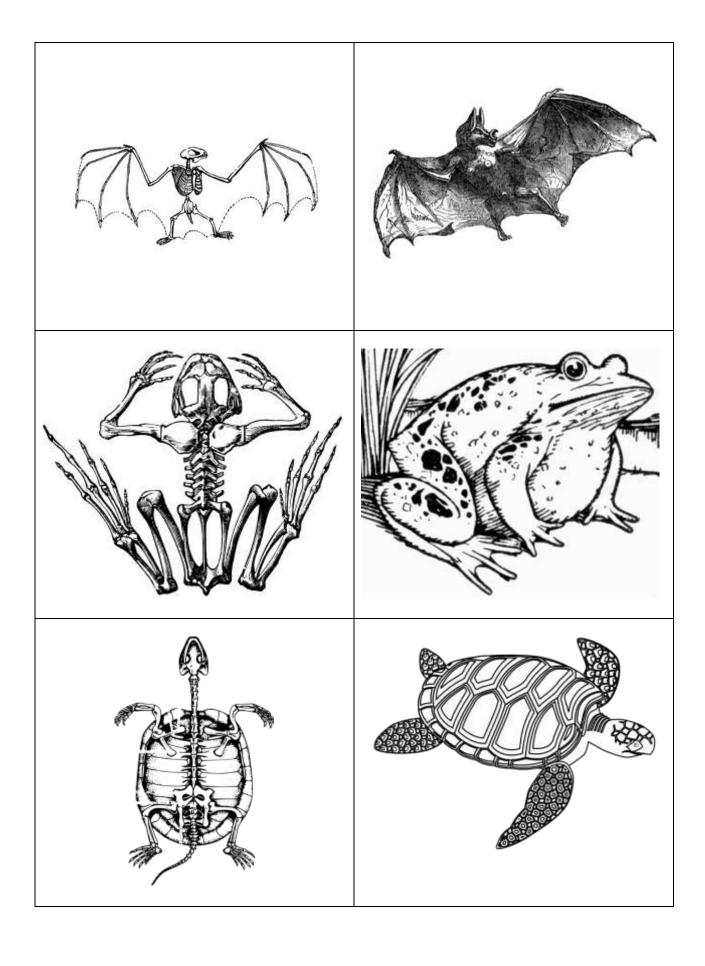

## A to Z Kids Stuff

Center: Print and cut cards apart. Place in an envelope. Students match the animal skeleton card to the animal card.

Activity: Print out a set of cards for each child, place in an envelope. Students glue the matching pictures (skeleton & animal) next to each other on construction paper. Hang up as a classroom display.

©A to Z Kids Stuff http://www.atozkidsstuff.com

A to Z Kids Stuff http://www.atozkidsstuff.com

| Bat     | Frog                         |
|---------|------------------------------|
| Turtle  | Elephant                     |
| Monkey  | Horse                        |
| Cow     | Swan                         |
| Giraffe | Animal and Skeleton<br>Match |