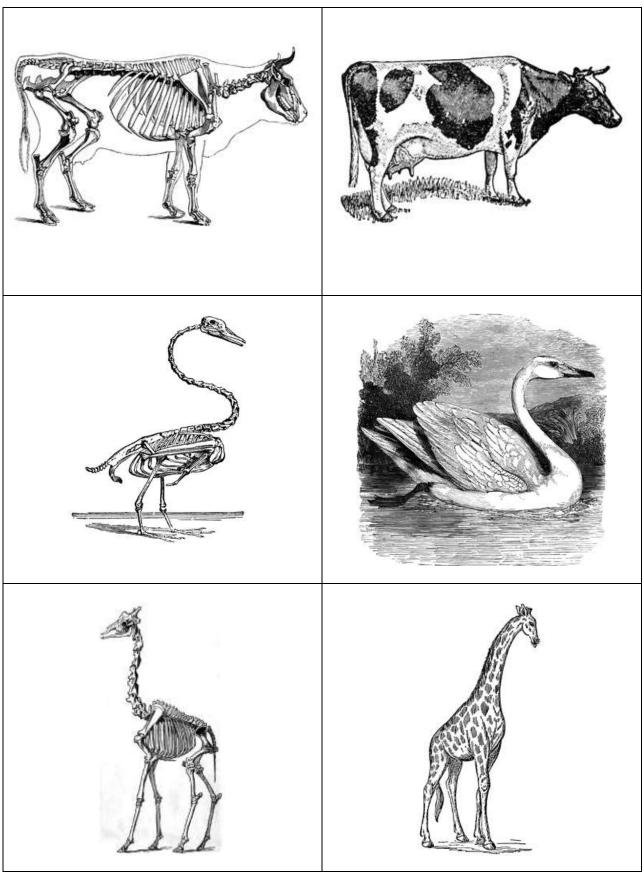

## A to Z Kids Stuff

Center: Print and cut cards apart. Place in an envelope. Students match the animal skeleton card to the animal card.

Activity: Print out a set of cards for each child, place in an envelope. Students glue the matching pictures (skeleton & animal) next to each other on construction paper. Hang up as a classroom display.

©A to Z Kids Stuff http://www.atozkidsstuff.com

A to Z Kids Stuff http://www.atozkidsstuff.com

| Bat     | Frog                         |
|---------|------------------------------|
| Turtle  | Elephant                     |
| Monkey  | Horse                        |
| Cow     | Swan                         |
| Giraffe | Animal and Skeleton<br>Match |