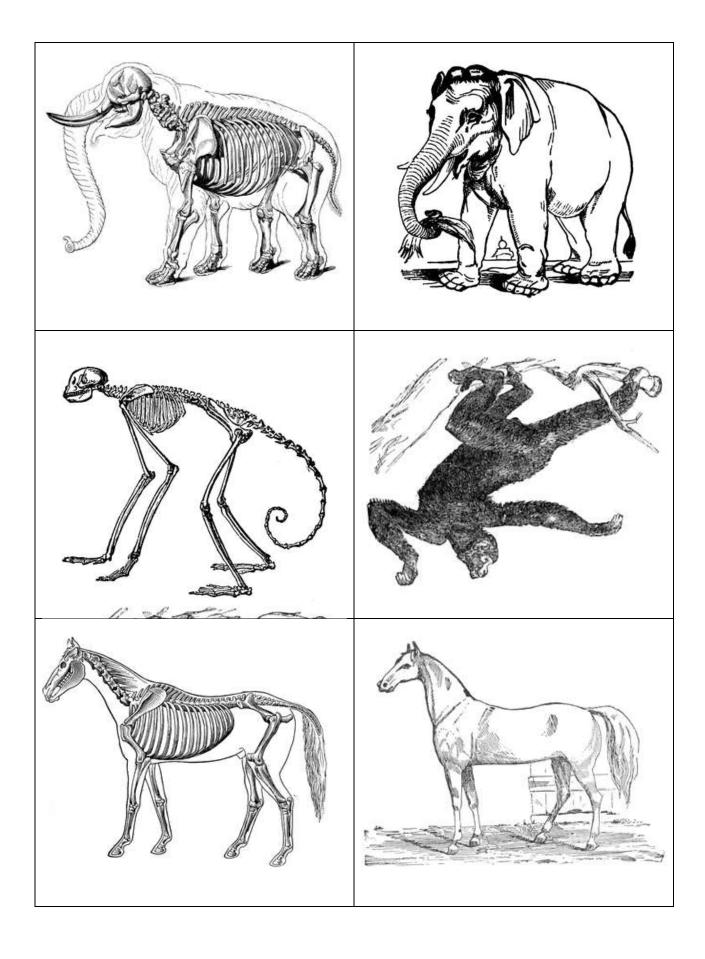

## A to Z Kids Stuff

Center: Print and cut cards apart. Place in an envelope. Students match the animal skeleton card to the animal card.

Activity: Print out a set of cards for each child, place in an envelope. Students glue the matching pictures (skeleton & animal) next to each other on construction paper. Hang up as a classroom display.

©A to Z Kids Stuff http://www.atozkidsstuff.com

A to Z Kids Stuff http://www.atozkidsstuff.com

| Bat     | Frog                         |
|---------|------------------------------|
| Turtle  | Elephant                     |
| Monkey  | Horse                        |
| Cow     | Swan                         |
| Giraffe | Animal and Skeleton<br>Match |